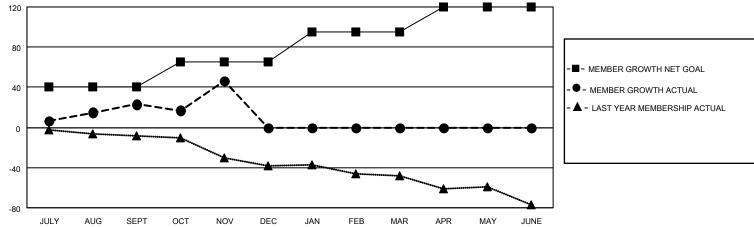

## District 27 D2

| Clubs RESULTS FOR 2021-2022 |   |   |   | Members  RESULTS FOR 2021-2022 |    |    |    |
|-----------------------------|---|---|---|--------------------------------|----|----|----|
|                             |   |   |   |                                |    |    |    |
| JULY/AUG/SEPT               | 0 | 0 | 0 | JULY/AUG/SEPT                  | 40 | 50 | 25 |
| OCT/NOV/DEC                 | 0 | 0 | 1 | OCT/NOV/DEC                    | 25 | 47 | 22 |
| JAN/FEB/MAR                 | 0 | 0 | 0 | JAN/FEB/MAR                    | 30 | 0  | 0  |
| APR/MAY/JUNE                | 1 | 0 | 0 | APR/MAY/JUNE                   | 25 | 0  | 0  |